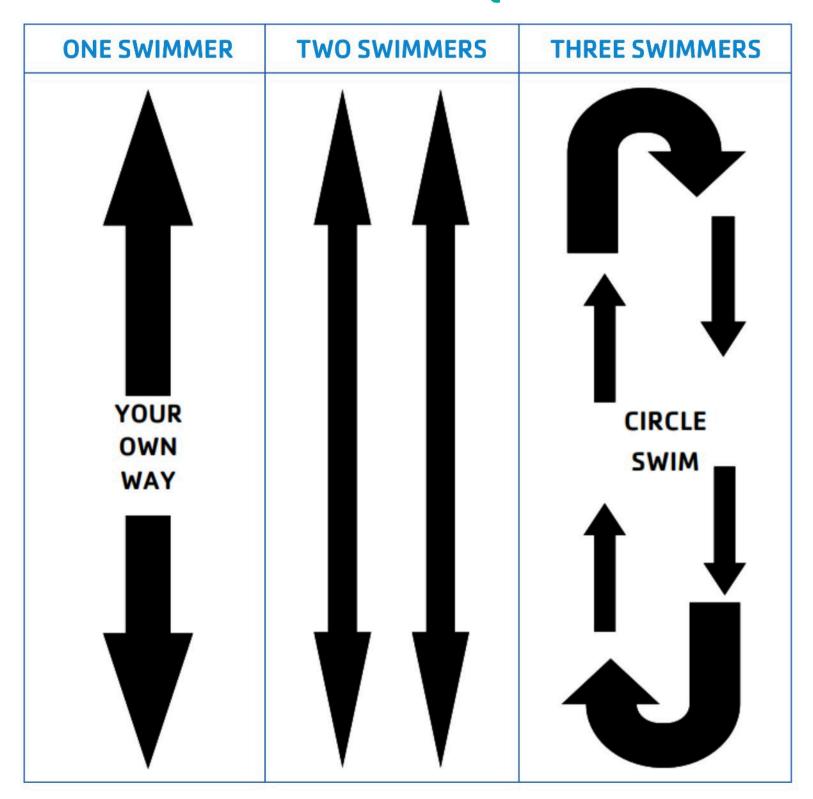

# LAP SWIMMING ETIQUETTE

### **THINGS TO KNOW**

- We try to have two lap lanes available at all times for adult swim.
- We understand our pool at times can be busy, our goal is to meet as many people's needs as possible.
- Try to swim with people who have the same ability and let them know your are entering the lane.
- Be cautious and courteous. Do not start directly in front or behind someone approaching the wall for a turn, give them room.
- With two or more swimmers in a lane, use the circle swim pattern (it's like diving, keep to the right).
- Adult Lap Swim is designated for 18+.
- We use lap lane cones to communicate different activities in the pool. Red Open/Rec Swim, Yellow Adult Lap Swim, Green YMCA Group Exercise Class, Blue YMCA Prorgamming.